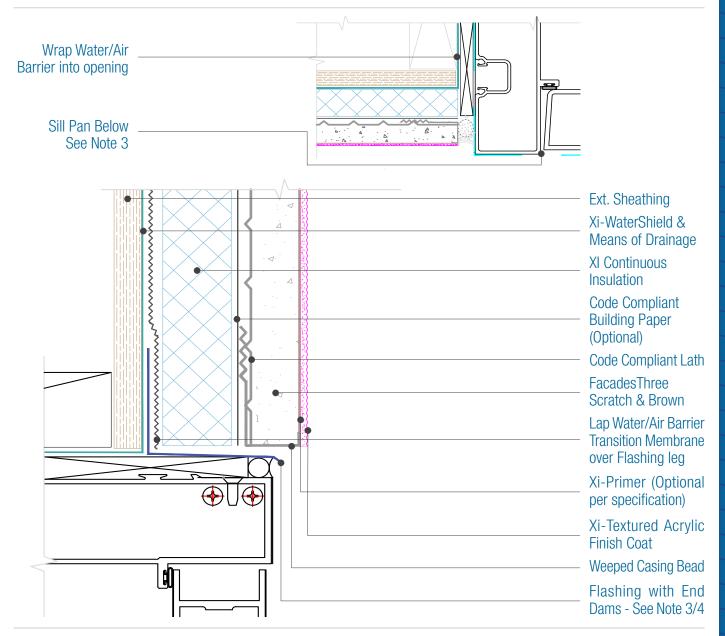

## FacadesThree WaterShield Xi-Series Storefront Window Head and Jamb

Date. 06-15-2021 | Detail. F3WSXI.II.3 v1

## NOTES:

- 1. Provide Air Tight seals at all perimeter of opening for an airtight seal.
- 2. For Rough Opening Protection and options see Water/Air Barrier Manufacturers installation
- 3. The Door must be set in a pan flashing and rough opening protection wrapped into that pan flashing.
- 4. Responsibility of the flashing is not necessarily that of the plastering contractor and should be denoted in the contract documents.
- 5. Flashing must be installed with End Dams and be completely watertight
- 6. FXI WaterShield transition and accessory products and installation can be found in the project specifications, product datasheets and the WaterShield Details.
- 7. A specific means of drainage plane is required in certain building codes and construction types. Check with your specific code or contact FXI Technical Services for assistance.